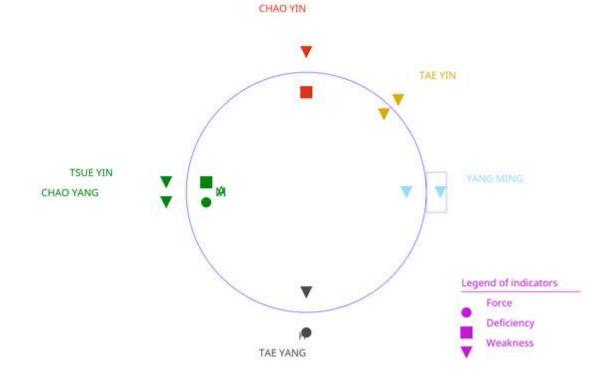

## Energy quality of the year of birth:

#### CHAO YANG (Yin pole)

### Native's relationship with others.

The energetic movement CHAO YANG allows the exteriorization, that is to say the realization of the necessary movement. For the Chinese, it is the "Fire-minister"; it

gives the behavior of the fighter. The Yin pole generally provides a great need for movement and activities, hence a certain ease in adapting to the world of travel. This type of energy influences the individual in such a way that the lack of action, the static side of life, is particularly badly experienced. In fact, everything happens as if the need to act and move was accompanied by the perception of a need for "nutritive" reserves to allow this realization of the movement. Anxiety appears when the lack of reserves is highlighted, because it is this absence of reserves which, in the second degree, will limit the movement.

Psychologically, there is a good functioning of the striated musculature, that which concerns the muscles of the limbs and the trunk.

## Year of birth deficiency:

#### CHAO YIN (pôle Yang)

#### a) Psychological disturbance:

Difficulty in ideational abstraction, sensitive to summer heat, need for material concerns, sexuality dominated by expectation.

#### b) Pathological risks:

Venous circulation disorders (especially for women: heavy legs, spider veins, varicose veins), chest pain, angina pectoris, arterial hypertension, cerebral circulation disorders, localized pseudo-inflammatory congestive phenomena.

## Birth month energy quality:

## Energy quality at time of birth:

#### TAE YANG (Yang pole)

## Birth time deficiency:

#### TSUE YIN (pôle Yin)

#### a) Psychological disturbance:

Easily anxious, prone to stage fright, relative insensitivity to irrational knowledge, difficulty preparing for action, sensitive to exposure to cold wind.

#### b) Pathological risks:

Liver pain, genital spasms (pre-menstrual syndrome), pain in the lower limbs, visual disturbances, sudden drops in blood pressure with the possibility of discomfort.

## Weak Energy:

#### TAE YIN (pôle Yang)

#### a) Psychological disturbance:

Lack of self-confidence, tendency to be disorderly, difficulty integrating into social groups without involving a balance of power, sensitive to external "worries", sensitive to humidity.

#### b) pathological risks:

Infections of the nose, ears and throat (especially in early childhood), bronchitis.

Weak Energy:

#### YANG MING (pôle Yang) Weakness partially compensated by element of the year a) Psychological disturbance:

Lack of decision, hesitation, easily influenced, sensitive to dryness.

#### b) Pathological risks:

Intestinal disorders, aerocoly, pain in the upper limbs, elbow tendinitis, peri-arthritis of the shoulder, cysts, subcutaneous lipomas, nasal and tube catarrh in children with ear complications.

Weak Energy:

#### YANG MING (pôle Yin)

#### Weakness partially compensated by element of the year

#### a) Psychological disturbance:

Bulimic in case of stress, possible lack of moral rigor, difficulty getting started in the morning.

#### b) Pathological risks:

Gastric disorders, yawning, nausea, pain in the lower limbs, breast cysts for women, prostate adenoma in men, white vaginal discharge.

#### TAE YIN (pôle Yin)

#### a) psychological disturbance:

Relative carelessness with regard to others, even in the close family environment, sensitive to damp cold, tendency to gain weight.

#### b) Pathological risks:

Gastroenteritis, episodes of diarrhea, localized edema, infectious or inflammatory pancreatitis, obesity, blood crasis disorders.

Weak Energy:

#### TAE YANG (pôle Yin)

#### *Faiblesse compensée partiellement par l'énergie horaire de l'autre pôle* a) Psychological disturbance:

Prone to depression with adynamia, early memory loss, difficulty in recovery.

#### b) Pathological risks:

Spinal pain, headaches, urinary disorders, not very resistant to trauma.

#### CHAO YIN (pôle Yin)

#### a) Psychological disturbance:

Depressive tendency, emotional instability, sensitive to suffocating atmospheres, premature ejaculation for men, frigidity for women.

#### b) pathological risks:

Ringing in the ears, cardiovascular disorders, tendency to retain urine, headaches, hot flushes at menopause.

Weak Energy:

#### TSUE YIN (pôle Yang) a) Psychological disturbance:

Inhibition, vulnerable to stresses, predisposition for spasmophilia, little intuition, relative insensitivity to irrational knowledge, sensitive to drafts and gales.

#### b) Pathological risks:

Tachycardia, palpitations, spasmodic pain, false pain of angina pectoris, neurovegetative dystonia.

#### CHAO YANG (pôle Yang)

#### Weakness partially compensated by the annual energy of the other pole Weakness partially compensated by the monthly energy of the other pole a) Psychological disturbance:

Lack of drive, loss of motivation, tendency to withdraw into oneself, sensitive to stormy weather, prone to out of place violent anger.

#### b) Pathological risks:

Vagal discomfort (slow heart rate, sweating, headaches, nausea, sometimes syncope) arterial hypertension, hiccups, motor diarrhea.